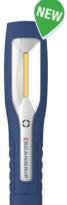

# **Hand LED lamps**

Suitable for providing lighting for workstations and during inspection work

Light universal hand lamp, with compact design - Thickness 13 mm

Main light with 4 COB LEDs with 2 levels of intensity: 1) 50 lumen - 150 lux at 0,5 m 2) 100 lumen - 300 lux at 0,5 m

Spotlight with High Power LED 50 lumen - 360 lux at 0,5

Operating time up to 3h

Rechargeable Li-ion battery 3.7V (1200 mAh) - Charging time approx. 2.5h

With magnet for hands-free use

Provided with USB cable

Dimensions 34x150x13 mm - Weight 95 g

Code N 9097 6000 N 9097/6

Spotlight

IP 20

Rechargeable