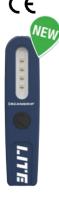

# **Hand LED lamps**

Suitable for providing lighting for workstations and during inspection work

Light universal hand lamp, with compact design - Thickness 13 mm

Main light with 4 COB LEDs with 2 levels of intensity: 1) 50 lumen - 150 lux at 0,5 m 2) 100 lumen - 300 lux at 0,5 m

Spotlight with High Power LED 50 lumen - 360 lux at 0,5

Operating time up to 3h

Rechargeable Li-ion battery 3.7V (1200 mAh) - Charging time approx. 2.5h

With magnet for hands-free use

Provided with USB cable

Dimensions 34x150x13 mm - Weight 95 g

Code N 9097 6000 N 9097/6

Spotlight

IP 20

Rechargeable