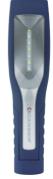

# **Hand LED lamps**

Suitable for providing lighting for workstations and during inspection work

Light universal hand lamp, with compact design - Thickness 13 mm

Main light with 4 COB LEDs with 2 levels of intensity: 1) 50 lumen - 150 lux at 0,5 m 2) 100 lumen - 300 lux at 0,5 m

Spotlight with High Power LED 50 lumen - 360 lux at 0,5

Operating time up to 3h

Rechargeable Li-ion battery 3.7V (1200 mAh) - Charging time approx. 2.5h

With magnet for hands-free use

Provided with USB cable

Dimensions 34x150x13 mm - Weight 95 g

Code N 9097 6000 N 9097/6

Spotlight

IP 20

Rechargeable