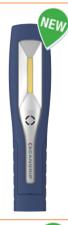

### Mod. MINI MAG PRO

Handlamp with dimmer function in the range of 10%

Adjustable COB LED main light 20÷200 lumen - 35÷350 lux at 0,5 m

Spot SMD LED light 80 lumen - 700 lux at 0,5 m

Operating time 2÷20h

Rechargeable Li-ion battery 3.7V (1200 mAh) - Charging time approx. 3h

The lamp head allows tilting up to 180° - With magnetic holder and retractable suspension hooks Provided with USB cable

Dimensions 46x200x28 mm - Weight 157 g

Code N 9097 6200 N 9097/62

Spotlight

Rechargeable battery