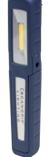

# **Hand LED lamps**

Suitable for providing lighting for workstations and during inspection work

Light universal hand lamp, with compact design - Thickness 13 mm

Main light with 4 COB LEDs with 2 levels of intensity: 1) 50 lumen - 150 lux at 0,5 m 2) 100 lumen - 300 lux at 0,5 m

Spotlight with High Power LED 50 lumen - 360 lux at 0,5

Operating time up to 3h

Rechargeable Li-ion battery 3.7V (1200 mAh) - Charging time approx. 2.5h

With magnet for hands-free use

Provided with USB cable

Dimensions 34x150x13 mm - Weight 95 g

Code N 9097 6000 N 9097/6

Spotlight

IP 20

Rechargeable