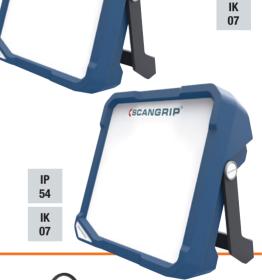

# (SCANGRIP LED floodlights

Made of a highly shock-resistant plastic material

Suitable for use in any work environment. They are equipped with high-performance LEDs that provide an even and pleasant light, which does not produce glare and spreads throughout the surrounding environment.

The low temperature generated by the LEDs prevent the lamp from causing fires.

With handle and adjustable steel stand to stand the lamp, and prepared for direct fastening to the tripod

100-240V AC 50/-60 Hz mains, with Schuko plug

Dimensions 318x310x117 mm

Weight 4,3 kg

Code N 9120 7000

N 9120/7

IP

54