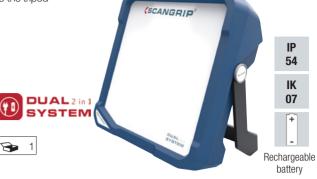

#### Mod. VEGA LITE 1500 C+R

Lamp powered by rechargeable battery or mains voltage

With 66 LEDs with 2 levels of intensity: 1) 750 lumen - 1700 lux at 0.5 m 2) 1500 lumen - 3000 lux at 0,5 m

Approx. operating time 3 h / 1,5 h (step 1 / 2)

Rechargeable Li-ion battery 11,1V (2600 mAh)

Approx. charging time 1,5 h

Provided with 5 m cable for power supply from 100-240V/AC 50-60 Hz

mains with Schuko plug

Dimensions 288x280x103 mm - Weight 1,6 kg