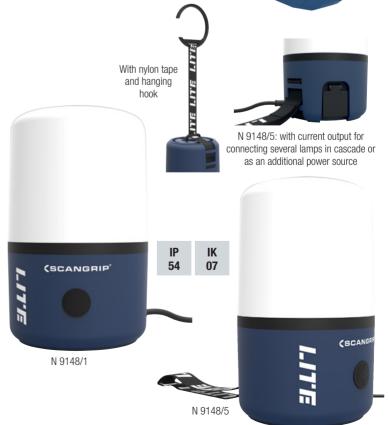

### Mod. AREA Lite C With 144 SMD LEDs

4000 lumen - 2000 lux at 0.5 m

Color Rendering Index CRI > 80

Provided with 5 m cable with Schuko plug for power supply from 100-240V/AC 50-60 Hz mains

Dimensions 305x199 mm - Weight 3 kg

CodeN 9148 1000 N 9148/1 Each €

### Mod. AREA Lite CO With 144 SMD LEDs

4000 lumen - 2000 lux at 0,5 m Color Rendering Index CRI > 80

### With a power outlet to connect several lamps in a string,

can also be used as power source for various tools and machinery Provided with 5 m cable with Schuko plug for power supply from 100-240V/AC 50-60 Hz mains

Dimensions Ø 305x199 mm - Weight 3 kg

CodeN 9148 5000 N 9148/5 Each €