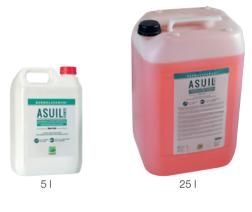

#### Type in shockproof plastic

Capacity 3 I

Lens for checking the quantity of liquid left Supplied with dowels for wall mounting Dimensions LxDxh 195x120x330 mm

HANDWASHING DETERGENT IN BAG

With brackets and dowels for wall mounting

### N 9902 - Direct fill version

Type with 1,35 I capacity In shockproof plastic

Metal lid with key lock

Code N 9904 0000