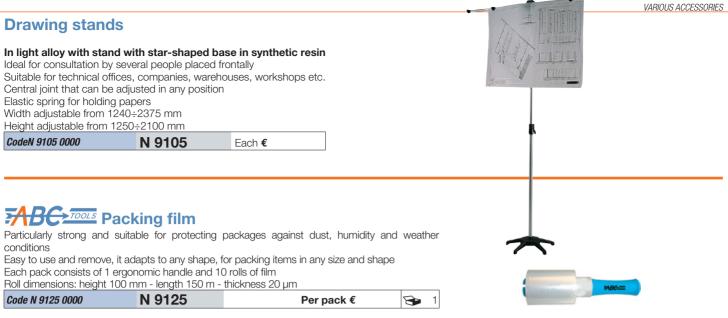

# Liquid handwash

90% biodegradable, has an excellent degreasing, cleaning and cleansing action both with cold and hot water, fresh or sea water

Thick and creamy, it easily penetrates deep into the skin pores with a better action compared to soap paste or powder

With a high dissolving action, it does not require brushes, pumice stone, abrasive pads, sawdust, etc.

The product complies with the provisions of the law on cosmetic products n° 713/86 Directions for use: - spread a small amount of liquid on your hand (approx. two grams)

- rub your hands together without adding water

- rinso with water

| Contents | I      | 5           | 25          |
|----------|--------|-------------|-------------|
| Code     |        | N 9901 0005 | N 9901 0025 |
| N 9901   | Each € |             |             |
| <b>`</b> | pcs.   | 4           | 1           |