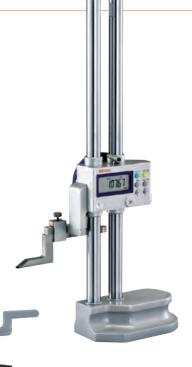

## $1_{100}$ mm (0,01 mm) graduation - High precision

Protection level IP 40 (against solid bodies > 1 mm)

- Base with ergonomic handle Sliding surface ground and finely lapped
- Marking tip with hard metal tipped point

Wide, easy to read, 5-digit 9 mm display

SR44 battery powered

Maximum level of measuring precision also at high sliding speed

ON/OFF, HOLD, PRESET, ZERO/ABS functions, with possibility of reversing the counting direction

Prepared for data output "Digimatic" with cable H 4845/6

| Measuring and tracing range | mm     | 300         | 600         |
|-----------------------------|--------|-------------|-------------|
| Code                        |        | H 4824 0300 | H 4824 0600 |
| H 4824                      | Each € |             |             |
| Accuracy                    | ± mm   | 0,02        | 0,05        |
| Total height                | mm     | 475         | 802         |
| Base dimensions             | mm     | 135x91x45h  | 180x120x54h |
| Weight                      | kg     | 4,7         | 9,5         |