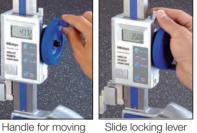

## Mitutoy O Digital height gauges

Type with "ABSOLUTE" system to set to zero only once and to maintain it until the battery is replaced Strong version, base with ergonomic handle 1/100 mm (0,01 mm) graduation Wide, easy to read, 10 mm high figures display 10 mm SR44 battery powered With handle for moving the slide Maximum level of measuring precision also at high sliding speed ORIGIN, ON/OFF, PRESET, ABS, INC, HOLD functions with possibility of

INC, HOLD functions with possibility or reversing the counting direction Marking tip with hard metal