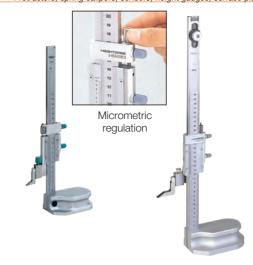

8

S 1

Each €

Each €

| ILULOYO Precision height gauges wit | h vernier scale |
|-------------------------------------|-----------------|
|                                     |                 |

| With tempered and ground steel rod and vernier scale       1/50 mm (0,02 mm) reading       21         1/50 mm (0,02 mm) reading       20         Base with ergonomic hand grip       20         Finely ground and lapped sliding surface       20         Matt chromed vernier scale with rmicrometric regulation       10 |        |             |             |
|----------------------------------------------------------------------------------------------------------------------------------------------------------------------------------------------------------------------------------------------------------------------------------------------------------------------------|--------|-------------|-------------|
| Black millimeter graduation rod for easy reading Scriber with hard metal insert Matt chromed vernier scale                                                                                                                                                                                                                 |        |             |             |
| Measuring and tracing range                                                                                                                                                                                                                                                                                                | mm     | 200         | 300         |
| Code                                                                                                                                                                                                                                                                                                                       |        | H 4820 0200 | H 4820 0300 |
| H 4820                                                                                                                                                                                                                                                                                                                     | Each € |             |             |
| Accuracy                                                                                                                                                                                                                                                                                                                   | ± mm   | 0,03        | 0,04        |
| Total height with base                                                                                                                                                                                                                                                                                                     | mm     | 341         | 525         |
| Base dimensions                                                                                                                                                                                                                                                                                                            | mm     | 100x65x35h  | 135x95x45h  |