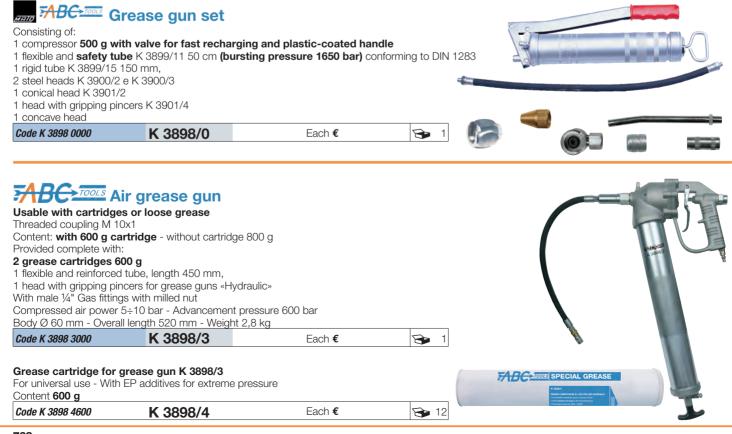

### **Grease Guns**

# 

Type for grease cartridges "LUBE SHUTTLE®" Body in high-quality galvanized steel with non-slip knurlings Manufactured conforming to DIN 1283 - TÜV-GS 99,9% of the grease content can be used and the residual quantity can be verified at any time - System already used and supplied by the main grease producers Quick grease cartridge loading: just insert and screw in

## Version for one-hand use

Ergonomic, with gun-shaped handle With **flexible safety hose** length 300 mm **(bursting pressure 1000 bar)** conforming to

DIN 1283 and head with gripping pincers for «Hydraulic» greasers Advancement pressure 400 bar, guaranteed - Body Ø 55 mm - Overall length 280 mm

#### Version with side lever

With **flexible safety hose** length 300 mm **(bursting pressure 1000 bar)** conforming to DIN 1283 and head with gripping pincers for «Hydraulic» greasers

Advancement pressure 400 bar, guaranteed - Body Ø 56 mm - Overall length 300 mm K 3897/45 - Without cartridge