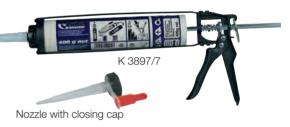

# Grease gun for "Lube shuttle®"

Kit suitable for an accurate grease distribution

Consisting of:

1 **"LUBE SHUTTLE<sup>®</sup>" cartridge** K 3897/9 of lithium grease, content 400 g 1 aluminium pistol with manual feed

K 3897/69

| Code K 3897 7000 | K 3897/7  | Each€                   | ۲            |
|------------------|-----------|-------------------------|--------------|
| Code K 3897 7100 | K 3897/71 | Without cartridge Each€ | $\mathbf{P}$ |