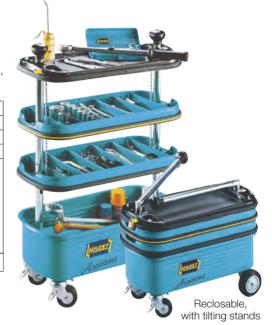

## Mod. 166 N Assistent

Rounded version without angles, with wide shockproof band

Tilting stands that can be used for transport, lower tray in sheet steel metal for bulky objects, 2 middle shelves in synthetic resin with fixed dividers and upper work surface about 1 m high Centralized lock with padlock (not included)

| Direction doing 100 17 77     |      | 620 - 630 - 645 - 645 - 645 - 645 - 645 - 645 - 645 - 645 - 645 - 645 - 645 - 645 - 645 - 645 - 645 - 645 - 645 - 645 - 645 - 645 - 645 - 645 - 645 - 645 - 645 - 645 - 645 - 645 - 645 - 645 - 645 - 645 - 645 - 645 - 645 - 645 - 645 - 645 - 645 - 645 - 645 - 645 - 645 - 645 - 645 - 645 - 645 - 645 - 645 - 645 - 645 - 645 - 645 - 645 - 645 - 645 - 645 - 645 - 645 - 645 - 645 - 645 - 645 - 645 - 645 - 645 - 645 - 645 - 645 - 645 - 645 - 645 - 645 - 645 - 645 - 645 - 645 - 645 - 645 - 645 - 645 - 645 - 645 - 645 - 645 - 645 - 645 - 645 - 645 - 645 - 645 - 645 - 645 - 645 - 645 - 645 - 645 - 645 - 645 - 645 - 645 - 645 - 645 - 645 - 645 - 645 - 645 - 645 - 645 - 645 - 645 - 645 - 645 - 645 - 645 - 645 - 645 - 645 - 645 - 645 - 645 - 645 - 645 - 645 - 645 - 645 - 645 - 645 - 645 - 645 - 645 - 645 - 645 - 645 - 645 - 645 - 645 - 645 - 645 - 645 - 645 - 645 - 645 - 645 - 645 - 645 - 645 - 645 - 645 - 645 - 645 - 645 - 645 - 645 - 645 - 645 - 645 - 645 - 645 - 645 - 645 - 645 - 645 - 645 - 645 - 645 - 645 - 645 - 645 - 645 - 645 - 645 - 645 - 645 - 645 - 645 - 645 - 645 - 645 - 645 - 645 - 645 - 645 - 645 - 645 - 645 - 645 - 645 - 645 - 645 - 645 - 645 - 645 - 645 - 645 - 645 - 645 - 645 - 645 - 645 - 645 - 645 - 645 - 645 - 645 - 645 - 645 - 645 - 645 - 645 - 645 - 645 - 645 - 645 - 645 - 645 - 645 - 645 - 645 - 645 - 645 - 645 - 645 - 645 - 645 - 645 - 645 - 645 - 645 - 645 - 645 - 645 - 645 - 645 - 645 - 645 - 645 - 645 - 645 - 645 - 645 - 645 - 645 - 645 - 645 - 645 - 645 - 645 - 645 - 645 - 645 - 645 - 645 - 645 - 645 - 645 - 645 - 645 - 645 - 645 - 645 - 645 - 645 - 645 - 645 - 645 - 645 - 645 - 645 - 645 - 645 - 645 - 645 - 645 - 645 - 645 - 645 - 645 - 645 - 645 - 645 - 645 - 645 - 645 - 645 - 645 - 645 - 645 - 645 - 645 - 645 - 645 - 645 - 645 - 645 - 645 - 645 - 645 - 645 - 645 - 645 - 645 - 645 - 645 - 645 - 645 - 645 - 645 - 645 - 645 - 645 - 645 - 645 - 645 - 645 - 645 - 645 - 645 - 645 - 645 - 645 - 645 - 645 - 645 - 645 - 645 - 645 - 645 - 645 - 645 - 645 - 645 - 645 - 645 - 645 - 645 - 645 - 645 - 645 - 6 |  |
|-------------------------------|------|---------------------------------------------------------------------------------------------------------------------------------------------------------------------------------------------------------------------------------------------------------------------------------------------------------------------------------------------------------------------------------------------------------------------------------------------------------------------------------------------------------------------------------------------------------------------------------------------------------------------------------------------------------------------------------------------------------------------------------------------------------------------------------------------------------------------------------------------------------------------------------------------------------------------------------------------------------------------------------------------------------------------------------------------------------------------------------------------------------------------------------------------------------------------------------------------------------------------------------------------------------------------------------------------------------------------------------------------------------------------------------------------------------------------------------------------------------------------------------------------------------------------------------------------------------------------------------------------------------------------------------------------------------------------------------------------------------------------------------------------------------------------------------------------------------------------------------------------------------------------------------------------------------------------------------------------------------------------------------------------------------------------------------------------------------------------------------------------------------------------------------|--|
| Dimension trolley 166 N Assis | tent | \$ 650                                                                                                                                                                                                                                                                                                                                                                                                                                                                                                                                                                                                                                                                                                                                                                                                                                                                                                                                                                                                                                                                                                                                                                                                                                                                                                                                                                                                                                                                                                                                                                                                                                                                                                                                                                                                                                                                                                                                                                                                                                                                                                                          |  |
| Weight                        | kg   | 24,5                                                                                                                                                                                                                                                                                                                                                                                                                                                                                                                                                                                                                                                                                                                                                                                                                                                                                                                                                                                                                                                                                                                                                                                                                                                                                                                                                                                                                                                                                                                                                                                                                                                                                                                                                                                                                                                                                                                                                                                                                                                                                                                            |  |
| Dimension LxDxh               | mm   | 650x415x965                                                                                                                                                                                                                                                                                                                                                                                                                                                                                                                                                                                                                                                                                                                                                                                                                                                                                                                                                                                                                                                                                                                                                                                                                                                                                                                                                                                                                                                                                                                                                                                                                                                                                                                                                                                                                                                                                                                                                                                                                                                                                                                     |  |
| Max. capacity moving loads    | kg   | 150                                                                                                                                                                                                                                                                                                                                                                                                                                                                                                                                                                                                                                                                                                                                                                                                                                                                                                                                                                                                                                                                                                                                                                                                                                                                                                                                                                                                                                                                                                                                                                                                                                                                                                                                                                                                                                                                                                                                                                                                                                                                                                                             |  |
| Max. capacity static loads    | kg   | 300                                                                                                                                                                                                                                                                                                                                                                                                                                                                                                                                                                                                                                                                                                                                                                                                                                                                                                                                                                                                                                                                                                                                                                                                                                                                                                                                                                                                                                                                                                                                                                                                                                                                                                                                                                                                                                                                                                                                                                                                                                                                                                                             |  |