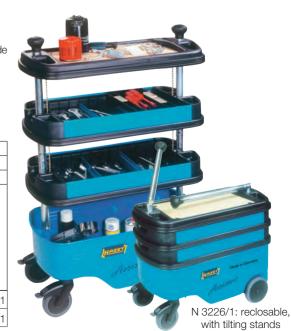

Mod. 162 C Assistent e 166 C Assistent
Rounded version, high holding capacity: about 50% more volume, without edges, with wide shockproof band

Lower tray in sheet steel metal for bulky objects

2 middle trays in synthetic resin with fixed dividers

Upper work surface about 1 m high with beechwood table

Centralized lock with padlock (not included) N 3226/0 - Fixed stands - Weight 29 kg

| N 3226/1 - Reclosable, tilting | <b>g stands</b> that ca | n be used as carrying handles - Weight 31 kg                                  |   |  |  |  |
|--------------------------------|-------------------------|-------------------------------------------------------------------------------|---|--|--|--|
| Max. capacity static loads     | kg                      | 300                                                                           |   |  |  |  |
| Max. capacity moving loads     | kg                      | 300 (closed)                                                                  |   |  |  |  |
| Dimension LxDxh                | mm                      | 725x395x1099                                                                  |   |  |  |  |
| Dimension trolley              | 1099                    | 725<br>2 398<br>2 375<br>701<br>701<br>701<br>701<br>701<br>701<br>701<br>701 |   |  |  |  |
| Code N 3226 0000               | N 3226/0                | Each €                                                                        | 1 |  |  |  |
| Code N 3226 1000               | N 3226/1                | Each €                                                                        | 1 |  |  |  |