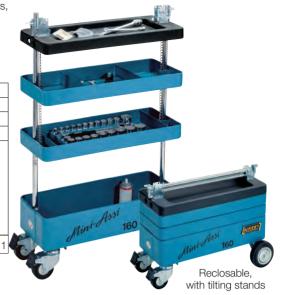

## Mod. 160 Mini-Assi

Reclosable, with titling stands that can be used as carrying handles
Complete with 2 middle trays with fixed dividers

| Code N 3225 4000                 | N 322                   | 25/4 | Each €               |                                 | <b>3</b> 1 |
|----------------------------------|-------------------------|------|----------------------|---------------------------------|------------|
| Dimension                        | Mini-Assi               | -375 | 590                  | 230<br>231<br>261<br>261<br>345 | 223        |
| Weight                           | kg                      |      | 14,5                 |                                 |            |
| Dimension LxDxh (open/closed) mm |                         | 590x | 345x950 (closed h 43 | 35 mm)                          |            |
| Max. capacity moving loads kg    |                         |      | 75                   |                                 |            |
| Max. capacity static loads kg    |                         |      | 150                  |                                 |            |
|                                  | iladio trayo Witi ilixt |      |                      |                                 |            |