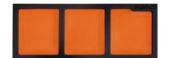

### Type with 3 sectors, dimensions 110x120 mm

Suitable for insertion in RUNNER trolley drawers, with 2 1/3 slots or 1 2/3 slot

Dimensions 390x150 mm

 Code N 6870 4900
 N 6870/49
 Each €