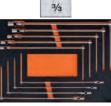

# Set of «T» wrenches with swivel end sockets in 3/3 inlay

Consisting of:

9 wrenches 7 - 8 - 9 - 10 - 12 - 13 - 14 - 17 - 19 mm

© Wieliches 7 - 8 - 9 - 10 - 12 - 13 - 14 - 17 - 19 mini Code N 6870 1600 N 6870/16 Each €