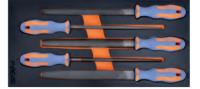

# nlays with tools - Driver system

### In resistant oil-proof foam,

# In 2 colours; missing tools are noticed immediately

Suitable for drawers of trolley:

SPEEDY, RUNNER, FASTBOY, PILOT, DRIVER, and TRUCK (see from page 877) These inlays have standard modular dimensions:

- 390x170 mm, on 1/3 of the drawer;
- 390x390 mm, on 2/3 of the drawer;
- 390x560 mm, on 3/3 of the drawer







395 x 375 mm 395 x 565 mm

#### Set of second cut files 1/3

Consisting of:

5 files with shape





2/3

3/3



## Set of 5 tools in 2/3 inlay

Consisting of:

- 1 compound leverage snip for sheet metal
- 1 electrician's scissor
- 1 knife with bi-metal blade
- 1 hacksaw frame with bi-metal blade
- 1 measuring tape 3 m

Code N 6870 1500 N 687



Each €



# Set of «T» wrenches with swivel end sockets in 3/3 inlay

Consisting of:

9 wrenches 7 - 8 - 9 - 10 - 12 - 13 - 14 - 17 - 19 mm

© Wieliches 7 - 8 - 9 - 10 - 12 - 13 - 14 - 17 - 19 mini Code N 6870 1600 N 6870/16 Each €



# **Empty inlays - Driver system**

#### In resistant oil-proof foam

With **2 colours** for quick identification of the outline, and to put tools away quickly Suitable for insertion in drawers on trolleys:

SPEEDY, RUNNER, FASTBOY, PILOT, DRIVER and TRUCK (see from page 877)

### Type with 3 sectors, dimensions 110x120 mm

Su