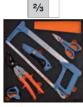

## Set of 5 tools in 2/3 inlay

Consisting of:

- 1 compound leverage snip for sheet metal
- 1 electrician's scissor
- 1 knife with bi-metal blade
- 1 hacksaw frame with bi-metal blade
- 1 measuring tape 3 m