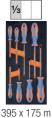

#### Set of second cut files 1/3

Consisting of:

5 files with shape

2/3

3/3

- 390x170 mm, on 1/3 of the drawer;
- 390x390 mm, on 2/3 of the drawer;
- 390x560 mm, on 3/3 of the drawer

395 x 375 mm 395 x 565 mm