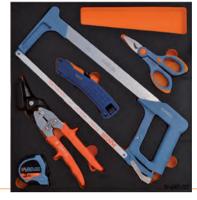

## Set of 5 tools in 2/3 inlay

Consisting of:

- 1 compound leverage snip for sheet metal
- 1 electrician's scissor
- 1 knife with bi-metal blade
- 1 hacksaw frame with bi-metal blade
- 1 measuring tape 3 m