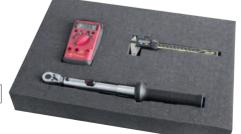

## Set of 5 tools in 2/3 inlay

Consisting of:

- 1 compound leverage snip for sheet metal
- 1 electrician's scissor
- 1 knife with bi-metal blade
- 1 hacksaw frame with bi-metal blade
- 1 measuring tape 3 m