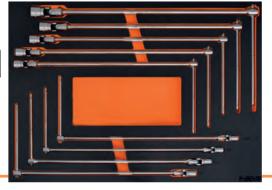

# Set of «T» wrenches with swivel end sockets in 3/3 inlay

Consisting of:

9 wrenches 7 - 8 - 9 - 10 - 12 - 13 - 14 - 17 - 19 mm

© Wieliches 7 - 8 - 9 - 10 - 12 - 13 - 14 - 17 - 19 mini Code N 6870 1600 N 6870/16 Each €