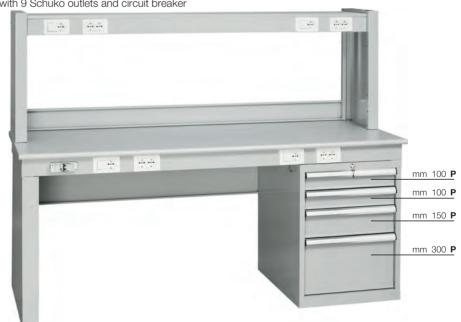

## Type with upper frame - Overall height 1490 mm

Consisting of:

- 1 countertop in gray plastic laminate, 30 mm thick, with rounded front edge
- 1 frame in steel sheet metal with 9 Schuko sockets and circuit breaker
- 1 wiring cabinet with inspection door and removable front cover, for inserting switches and outlets (not included)
- 1 drawer unit 564x710x700h mm with 4 drawers, centralized lock with 2 keys and mechanism to prevent opening of more than one drawer at a time
- 1 section band connecting the drawer unit and the leg for bench stabilization
- 1 upper frame consisting of:
  - 2 side panels with 6 holes for upper countertop height adjustment
  - 1 upper countertop in grey laminate inserted in a metal support
- 1 section connecting side panels for frame stabilization
- 1 steel sheet metal with frame cable duct with 9 Schuko outlets and circuit breaker

The electrical system (protection level IP 44) is equipped with:

- 1 circuit breaker
- 2 bipolar switches
- 2 fuse sockets
- 6 universal sockets 220V

Upper frame with the following components:

- 2 bipolar switches
- 2 fuse sockets
- 6 universal sockets 220V