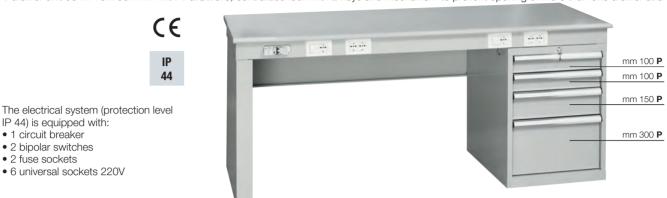

## **WORKSTATIONS**

Simple type - Consisting of:

IP 44) is equipped with: • 1 circuit breaker

• 2 bipolar switches • 2 fuse sockets • 6 universal sockets 220V

- 1 countertop in gray plastic laminate, 28 mm thick
- 1 frame in steel sheet metal with 9 Schuko sockets and circuit breaker
- 1 wiring cabinet with inspection door and removable front cover, for inserting switches and outlets (not included)
- 1 drawer unit 564x710x700h mm with 4 drawers, centralized lock with 2 keys and mechanism to prevent opening of more than one drawer at a time

The electrical system (protection level IP 44) is equipped with:

- 1 circuit breaker
- 2 bipolar switches
- 2 fuse sockets
- 6 universal sockets 220V

Upper frame with the following components:

- 2 bipolar switches
- 2 fuse sockets
- 6 universal sockets 220V