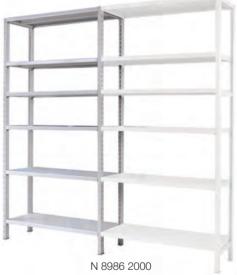

## **BASE ELEMENT**

Consisting of 2 uprights and shelves

With hooks and feet

All shelves are supplied in the standard version

N 8986 - Depth 300 mm N 8988 - Depth 400 mm N 8990 - Depth 500 mm

| 11 0000 Bopui 000 iiiii |        |             |             |             |  |  |
|-------------------------|--------|-------------|-------------|-------------|--|--|
| Height                  | mm     | 2000        | 2500        | 3000        |  |  |
| Code                    |        | N 8986 2000 | N 8986 2500 | _           |  |  |
| N 8986                  | Each € |             |             |             |  |  |
| Code                    |        | N 8988 2000 | N 8988 2500 | N 8988 3000 |  |  |
| N 8988                  | Each € |             |             |             |  |  |
| Code                    |        | N 8990 2000 | N 8990 2500 | N 8990 3000 |  |  |
| N 8990                  | Each € |             |             |             |  |  |
| Shelf width             | mm     | 970         | 970         | 970         |  |  |
| Shelves                 | n°     | 5           | 6           | 7           |  |  |
|                         |        |             |             |             |  |  |