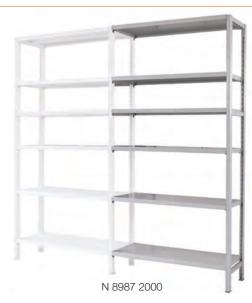

## ADDITIONAL ELEMENT

Consisting of 1 upright and shelves

With hooks and feet

All shelves are supplied in the standard version

N 8987 - Depth 300 mm N 8989 - Depth 400 mm

| N 8991 - Depth 500 mm |        |             |             |             |  |  |
|-----------------------|--------|-------------|-------------|-------------|--|--|
| Height                | mm     | 2000        | 2500        | 3000        |  |  |
| Code                  |        | N 8987 2000 | N 8987 2500 | _           |  |  |
| N 8987                | Each € |             |             |             |  |  |
| Code                  |        | N 8989 2000 | N 8989 2500 | N 8989 3000 |  |  |
| N 8989                | Each € |             |             |             |  |  |
| Code                  |        | N 8991 2000 | N 8991 2500 | N 8991 3000 |  |  |
| N 8991                | Each € |             |             |             |  |  |
| Shelf width           | mm     | 970         | 970         | 970         |  |  |
| Shelves               | n°     | 5           | 6           | 7           |  |  |