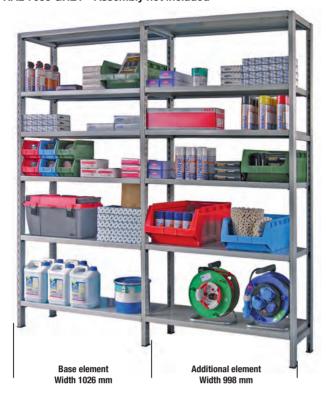

## Metal shelving - Series AS 260

All the elements of Series AS 260 shelving are made of rugged steel sheet metal with epoxy powder coating and feature an interlocking design with no screws required, for a quick assembly of the whole unit

A wide range of add-on accessories is available to enable various storage solutions

Shelving allows any material to be stored, organized and protected making the most of space in a tidy way Supplied in **RAL 7035 GREY - Assembly not included** 

## **BASE ELEMENT**

Consisting of 2 uprights and shelves

With hooks and feet

All shelves are supplied in the standard version

N 8986 - Depth 300 mm N 8988 - Depth 400 mm N 8990 - Depth 500 mm

| 11 0000 Bopui 000 iiiii |        |             |             |             |  |  |
|-------------------------|--------|-------------|-------------|-------------|--|--|
| Height                  | mm     | 2000        | 2500        | 3000        |  |  |
| Code                    |        | N 8986 2000 | N 8986 2500 | _           |  |  |
| N 8986                  | Each € |             |             |             |  |  |
| Code                    |        | N 8988 2000 | N 8988 2500 | N 8988 3000 |  |  |
| N 8988                  | Each € |             |             |             |  |  |
| Code                    |        | N 8990 2000 | N 8990 2500 | N 8990 3000 |  |  |
| N 8990                  | Each € |             |             |             |  |  |
| Shelf width             | mm     | 970         | 970         | 970         |  |  |
| Shelves                 | n°     | 5           | 6           | 7           |  |  |
|                         |        |             |             |             |  |  |

## ADDITIONAL ELEMENT

Consisting of 1 upright and shelves

With hooks and feet

All shelves are supplied in the standard version

N 8987 - Depth 300 mm N 8989 - Depth 400 mm

| N 8991 - Depth 500 mm |        |             |             |             |  |  |
|-----------------------|--------|-------------|-------------|-------------|--|--|
| Height                | mm     | 2000        | 2500        | 3000        |  |  |
| Code                  |        | N 8987 2000 | N 8987 2500 | _           |  |  |
| N 8987                | Each € |             |             |             |  |  |
| Code                  |        | N 8989 2000 | N 8989 2500 | N 8989 3000 |  |  |
| N 8989                | Each € |             |             |             |  |  |
| Code                  |        | N 8991 2000 | N 8991 2500 | N 8991 3000 |  |  |
| N 8991                | Each € |             |             |             |  |  |
| Shelf width           | mm     | 970         | 970         | 970         |  |  |
| Shelves               | n°     | 5           | 6           | 7           |  |  |